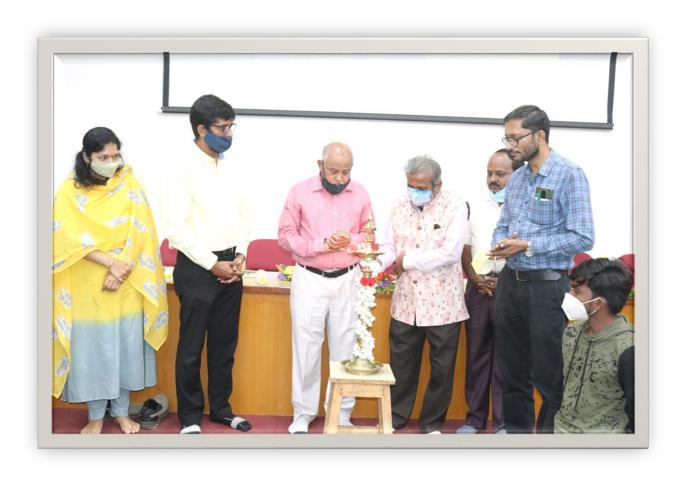

## A Workshop on Entrepreneurship Development

A workshop on "Entrepreneurship Development" for final year B. Sc (Hort) students of UHS Bagalkote was organized by NAHEP-IDP cell from 30 January to 02 February 2022. A brief introduction about the workshop was made by Dr. R. K. Mesta, Principal Investigator, NAHEP-IDP project. Lighting an oil lamp by the dignitaries marked the inauguration of the workshop. Mr. Mahesh Hegde, founder, Native Circle and also the chief guest of the program delivered the inaugural address.