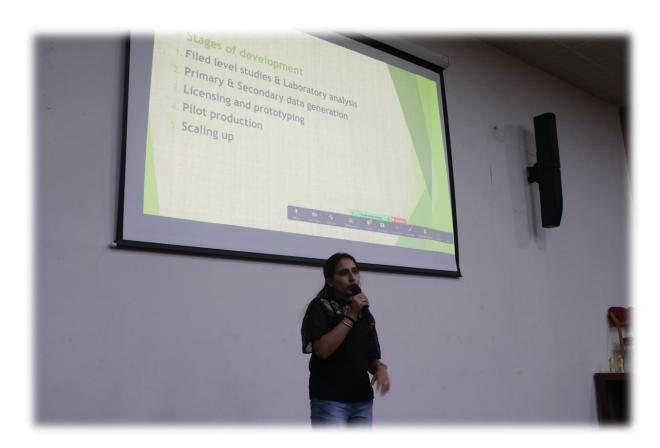

Business idea generation and its validation requirements and writing business plan in addition to setting the goals in business and envisioning the future perspectives in horticulture were discussed respectively by Mrs. Swayamprabha and Dr. Jagadish, member, board of management, Native circle.

The Business Model Canvas (BMC), a strategic management tool to quickly and easily define and communicate a business idea or concept was presented to the students by Dr Jagadish. At the end students presented their business proposals and were evaluated by the trainers. During the valedictory program, feed-back from the trainees were taken for further improvement of the forthcoming workshops/trainings. Success story of a business was delivered by DR. M.Y.Katti, MD, Rohini group of Companies, Mudhol.